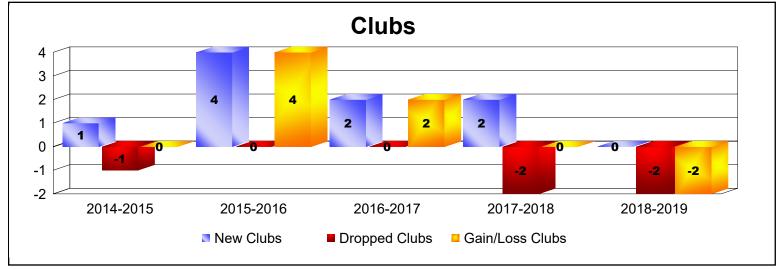

District 20 R1 As of June 2019 Cumulative

| Year      | New<br>Clubs | Dropped<br>Clubs | Gain/<br>Loss<br>Clubs | New<br>Members | Charter<br>Members | Reinstate<br>Members | Transfer<br>Members | Total<br>Member<br>Added | Total<br>Members<br>Dropped | Gain/<br>Loss<br>Members |
|-----------|--------------|------------------|------------------------|----------------|--------------------|----------------------|---------------------|--------------------------|-----------------------------|--------------------------|
| 2014-2015 | 1            | -1               | 0                      | 67             | 28                 | 3                    | 7                   | 105                      | -138                        | -33                      |
| 2015-2016 | 4            | 0                | 4                      | 106            | 113                | 17                   | 3                   | 239                      | -99                         | 140                      |
| 2016-2017 | 2            | 0                | 2                      | 77             | 133                | 17                   | 7                   | 234                      | -207                        | 27                       |
| 2017-2018 | 2            | -2               | 0                      | 112            | 72                 | 6                    | 1                   | 191                      | -301                        | -110                     |
| 2018-2019 | 0            | -2               | -2                     | 69             | 30                 | 4                    | 7                   | 110                      | -153                        | -43                      |
| Average   | 2            | -1               | 1                      | 86             | 75                 | 9                    | 5                   | 176                      | -180                        | -4                       |