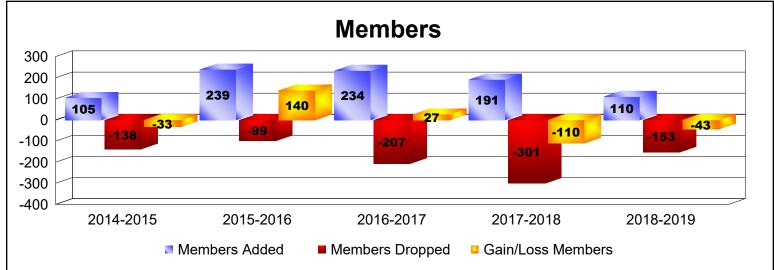

District 20 R1 As of June 2019 Cumulative

| Year      | New<br>Clubs | Dropped<br>Clubs | Gain/<br>Loss<br>Clubs | New<br>Members | Charter<br>Members | Reinstate<br>Members | Transfer<br>Members | Total<br>Member<br>Added | Total<br>Members<br>Dropped | Gain/<br>Loss<br>Members |
|-----------|--------------|------------------|------------------------|----------------|--------------------|----------------------|---------------------|--------------------------|-----------------------------|--------------------------|
| 2014-2015 | 1            | -1               | 0                      | 67             | 28                 | 3                    | 7                   | 105                      | -138                        | -33                      |
| 2015-2016 | 4            | 0                | 4                      | 106            | 113                | 17                   | 3                   | 239                      | -99                         | 140                      |
| 2016-2017 | 2            | 0                | 2                      | 77             | 133                | 17                   | 7                   | 234                      | -207                        | 27                       |
| 2017-2018 | 2            | -2               | 0                      | 112            | 72                 | 6                    | 1                   | 191                      | -301                        | -110                     |
| 2018-2019 | 0            | -2               | -2                     | 69             | 30                 | 4                    | 7                   | 110                      | -153                        | -43                      |
| Average   | 2            | -1               | 1                      | 86             | 75                 | 9                    | 5                   | 176                      | -180                        | -4                       |